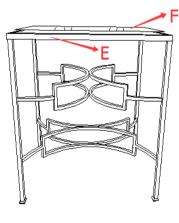

- 4. Assemble the Legs(B) on Top Frame(E) using 4 Screws like picture 3.
- 5.Stick the Felt Pad(D) on the bottom of the Legs(B).
- 6. Turn over table and place the Glass Top(F) on top frame (E).

(4)