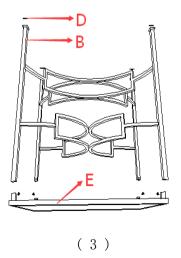

- 1. Take the parts carefully out of the carton, and place them on a flat and soft surface, making sure that the parts will not be damaged.
- 2. Assemble the Stretcher(A) Legs(B) together using 4 Screws like picture 1. Make sure all screw holes face to feet side.
- 3. Assemble the Stretcher(C) Legs(B) together using 4 Screws like picture 2. Make sure all screw holes face to feet side.