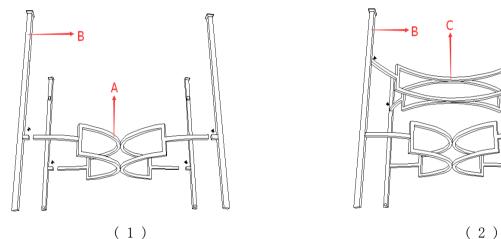

- 1. Take the parts carefully out of the carton, and place them on a flat and soft surface, making sure that the parts will not be damaged.
- 2. Assemble the Stretcher(A) Legs(B) together using 4 Screws like picture 1. Make sure all screw holes face to feet side.
- 3. Assemble the Stretcher(C) Legs(B) together using 4 Screws like picture 2. Make sure all screw holes face to feet side.